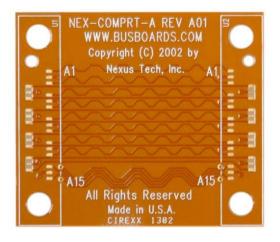

### **General Description**

There are applications where the height of the Tektronix P6860 probe prohibits connection to a target. The NEX-COMPRT-A/B product provides a low profile, right angle connection of the Tektronix P6860 probe to the target. Depending on the orientation of the pad on the target, it may be necessary to connect the P6860 from the left or the right side of the pad layout (please refer to Figure 1 for reference). For this reason, there are two right angle products available: NEX-COMPRT-A and NEX-COMPRT-B. The customer application should be carefully reviewed so that the proper right angle adapter can be chosen.

## **Ordering / Contact Information**

Part Number NEX-COMPRT-A

Includes: NEX-COMPRT-A adapter

1 Nut Bar

1 Elastomer Holder

2 Round slot, 2-56 x ½ machine screws

1 Assembly Diagram

Part Number NEX-COMPRT-B