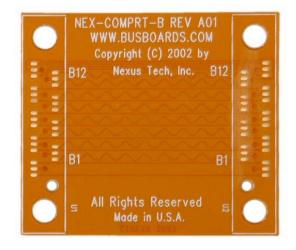

### **General Description**

There are applications where the height of the Tektronix P6860 probe prohibits connection to a target. The NEX-COMPRT-A/B product provides a low profile, right angle connection of the Tektronix P6860 probe to the target. Depending on the orientation of the pad on the target, it may be necessary to connect the P6860 from the left or the right side of the pad layout (please refer to Figure 1 for reference). For this reason, there are two right angle products available: NEX-COMPRT-A and NEX-COMPRT-B. The customer application should be carefully reviewed so that the proper right angle adapter can be chosen.

Includes: NEX-COMPRT-B adapter

1 Nut Bar

1 Elastomer Holder

2 Round slot, 2-56 x ½ machine screws

1 Assembly Diagram

**Postal:** Nexus Technology, Inc.

78 Northeastern Blvd. #2 Nashua, NH 03062

**Fax:** 877-595-8118