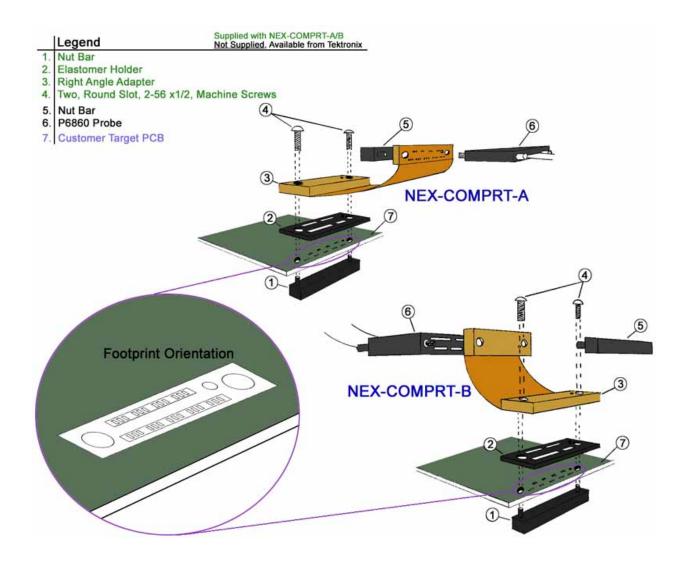

### **General Description**

There are applications where the height of the Tektronix P6860 probe prohibits connection to a target. The NEX-COMPRT-A/B product provides a low profile, right angle connection of the Tektronix P6860 probe to the target. Depending on the orientation of the pad on the target, it may be necessary to connect the P6860 from the left or the right side of the pad layout (please refer to Figure 1 for reference). For this reason, there are two right angle products available: NEX-COMPRT-A and NEX-COMPRT-B. The customer application should be carefully reviewed so that the proper right angle adapter can be chosen.

Each NEX-COMPRT-A/B product comes with the hardware necessary to connect the right angle adapter to the target. Please refer to Figure 1 for more information. Connection of the Tektronix P6860 probe to the right angle adapter requires one Tektronix Nut Bar that is supplied by Tektronix with the P6860 probe.

The NEX-COMPRT-A/B product includes:

- (1) NEX-COMPRT-A or NEX-COMPRT-B right angle adapter
- (1) Nut Bar
- (1) Elastomer Holder
- (2) Round slot, 2-56 x ½, machine screws
- (1) Assembly Diagram

IMPORTANT: NEX-COMPRT-A/B adapters should never be bend beyond 90 degrees.

## Setup

Please follow Figure 1 for setting up the NEX-COMPRT-A/B.

Figure 1

## **Ordering / Contact Information**

Part Number NEX-COMPRT-A

Includes: NEX-COMPRT-A adapter

1 Nut Bar

1 Elastomer Holder

2 Round slot, 2-56 x ½ machine screws

1 Assembly Diagram

Part Number NEX-COMPRT-B