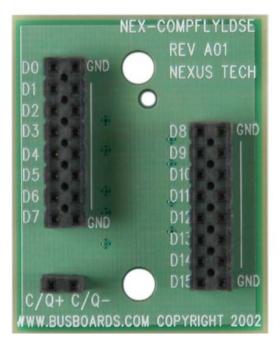

#### **Part Number NEX-CFLSE**

(Flying lead adapter for the Tektronix P6860-Single Ended Compression Probe)

Includes: Qty. 1 NEX-CFLSE Adapter

The NEX-CFLSE product also requires these parts – available from Tektronix:

Qty 2: Tektronix Part Number 196-3470-00 (8-channel Leadset) Qty 1: Tektronix Part Number 196-3471-00 (1-channel Leadset)