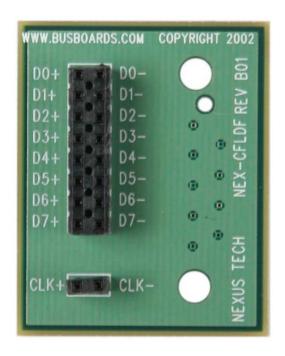

#### **Part Number NEX-CFLDF**

(Flying Lead Adapter for the Tektronix P6880-Differential Compression Probe)

Includes: NEX-CFLDF Adapter

The NEX-CFLDF product also requires these parts – available from Tektronix:

Qty 2: Tektronix Part Number 196-3472-00 (8-channel Leadset) Qty 1: Tektronix Part Number 196-3471-00 (1-channel Leadset)

**Postal:** Nexus Technology, Inc.

78 Northeastern Blvd. #2 Nashua, NH 03062

**Telephone:** 877-595-8116